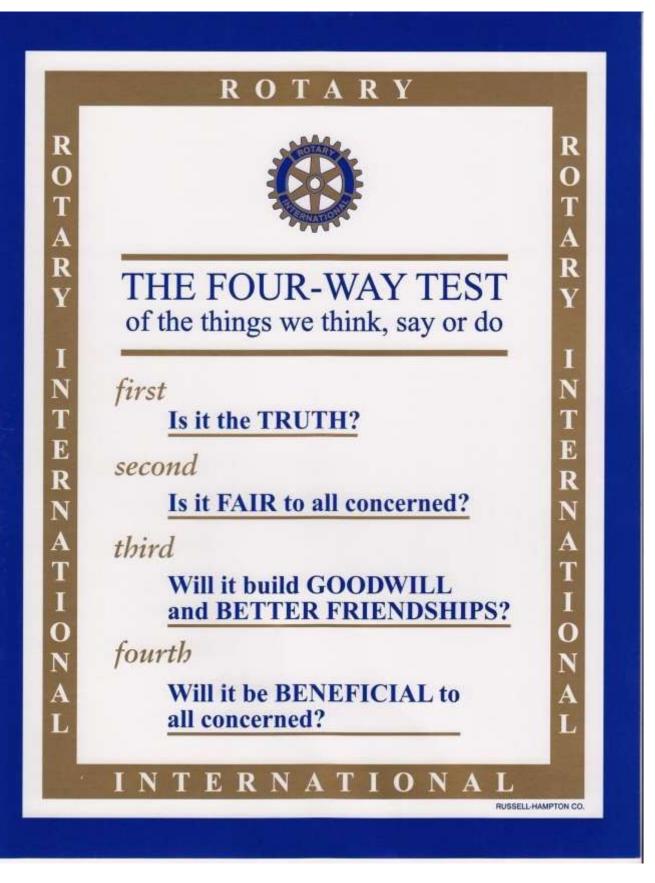

# **Rotarian of the Evening**

Call to Order Opening Prayer Four way Test Fellowship Singing Secretary's Report President's Time Meeting Agenda

- Pres. Jun Falcon
- Rtn. Walter Ong
- Dir. Ludwig Amadoron
- ROTARY HYM
- Sec. Jensen Racho
- Pres. Jun Falcon
- "Soup Kitchen" Project Updates
- Other matters:
  - Updates on Face Shield Project in Consolacion
  - ✓ Charter Day Anniversary
  - ✓ Cebu Rotaplast 2020

# **Rotary Hymn**

I want to be a Rotarian for the world, Make the Rotary flag be a flag of peace unfurled; I will serve my community, Help to seek international unity. Through Rotary, I will dedicate my all, World understanding shall be my cherished goal.

Refrain: With the Four Way Test I will pursue my quest And if I, in a way help obtain Peace in the world Then I won't have lived in vain.

I'll observe service above self, Lend a hand to all who need my help; I'll get my spouse to involve in Rotary And in Rotary ways I will train my family.

Refrain: With the Four Way Test We'll pursue our quest And if we, in a way help obtain Peace in the world Then we won't have lived in vain.

Build a bridge for tomorrow's youth, Strengthened by nothing but the truth; Let's join our hands, there's no reason to divide. We shall all understand, while the good Lord is our guide.

Refrain: With the Four Way Test We'll pursue our quest And if we, in a way help obtain Peace in the world Then we won't have lived in vain.

Peace be achived, So we won't have lived in vain.