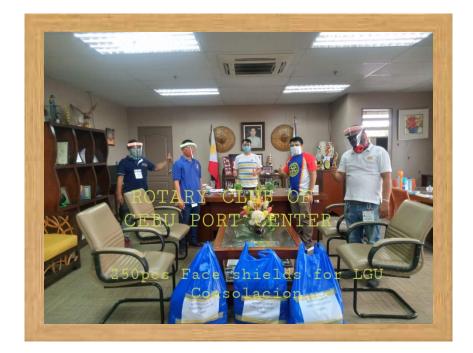

### 2. Donation of Face shield and alcohol at LGU of Consolacion.

This was a project proposed by Asst. Treasurer Aldrin Bantilan to the LGU of Consolacion. Donation of alcohol, disinfectants and face shields to the frontliners particularly in the checkpoints at the borders of Mandaue and Consolacion. Last Thursday, May 14, 2020, there were 250 pieces of Face Shields that were given to the LGU of Consolacion. Thanks to Asst.Treas Aldrin for taking the lead in the north of Cebu during this pandemic. Thanks also to PAG Boy & DS Barbette for donating 50 pieces of face shields in addition to the Club's initiatives.

*RCCPC "*Soup Kitchen" at Brgy. Labangon, Cebu City

*RCCPC* "Soup Kitchen" at Brgy. Labangon, Cebu City

**RCCPC** Bihon food donation to the frontliners of Coastguard c/o Treas. John Sulay

**RCCPC** Donation of face-shields and alcohol at LGU Consolacion (c/o Rtn. Aldrin Bantilan)