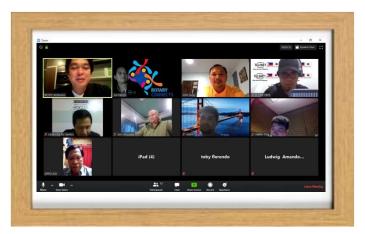

**Zoom Virtual Meeting**. Last Monday, (May 11, 2020), RCCPC had the Virtual Club Meeting at 8:00 o'clock in the evening. The meeting was ended at 10:00PM. Thanks to the following Rotarians who made their attendance, to wit: 1. Pres. Jun Falcon, 2. VP Buboy Tan, 3. Rtn. Lester delos Santos, 4. Treas. John Sulay, 5. Rtn. Jun Vinculado, 6. PDG Anton Florendo, 7. PP Toby Florendo, 9. DITO Jeff Tan, 10. Rtn. Walter Ong, 11. Dir. Ludwig Amandoron 12. Asst. Treasurer Aldrin Bantilan 13. PP Sam Tiu, 14. PAG Boy Unabia 15. Rtn. Silver Cepeda and 21. yours truly, Sec. Jensen Racho.

# RCCPC Club Online Meeting