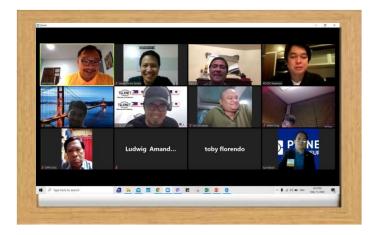

**Zoom Virtual Meeting**. Last Monday, (May 11, 2020), RCCPC had the Virtual Club Meeting at 8:00 o'clock in the evening. The meeting was ended at 10:00PM. Thanks to the following Rotarians who made their attendance, to wit: 1. Pres. Jun Falcon, 2. VP Buboy Tan, 3. Rtn. Lester delos Santos, 4. Treas. John Sulay, 5. Rtn. Jun Vinculado, 6. PDG Anton Florendo, 7. PP Toby Florendo, 9. DITO Jeff Tan, 10. Rtn. Walter Ong, 11. Dir. Ludwig Amandoron 12. Asst. Treasurer Aldrin Bantilan 13. PP Sam Tiu, 14. PAG Boy Unabia 15. Rtn. Silver Cepeda and 21. yours truly, Sec. Jensen Racho.

# RCCPC Club Online Meeting