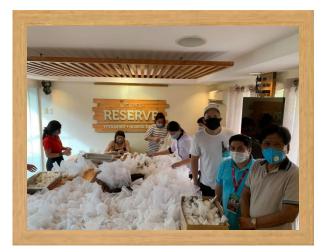

*RCCPC "*Soup Kitchen" at Brgy. Labangon, Cebu City

*RCCPC* "Soup Kitchen" at Brgy. Labangon, Cebu City

**RCCPC** Bihon food donation to the frontliners of Coastguard c/o Treas. John Sulay

**RCCPC** Donation of face-shields and alcohol at LGU Consolacion (c/o Rtn. Aldrin Bantilan)