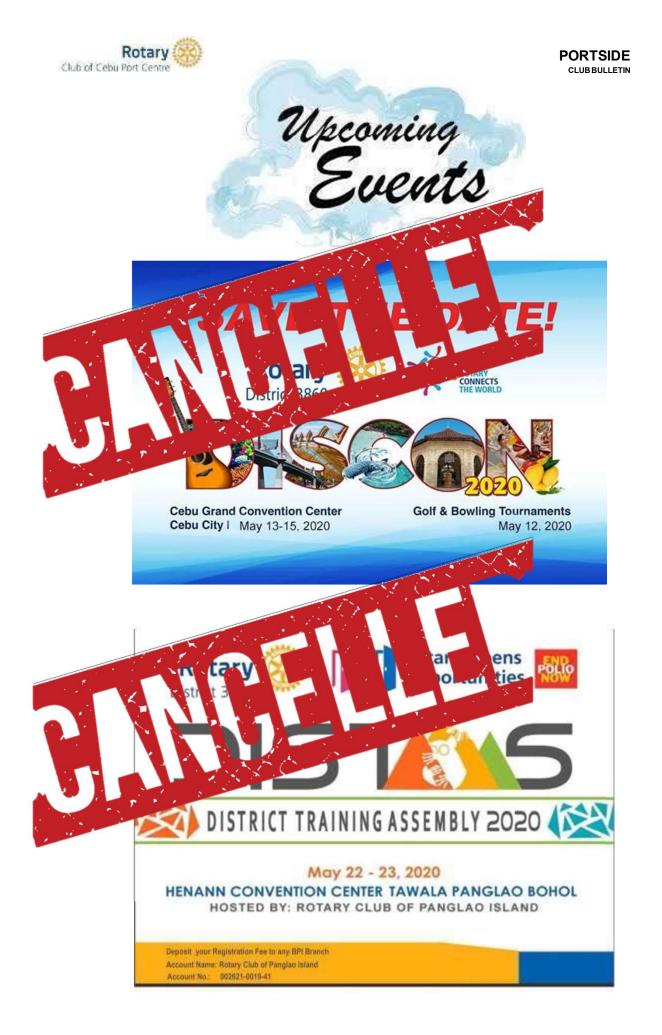

Last Saturday evening, our District 3860 held another Town Hall and invited – among others - the Champion Presidents under the term of DG Philip Tan. On that meeting, DG Philip reiterated that DISCON & DISTAS are now officially cancelled. With our new norm now, i.e. online, DG Philip is hoping that all Rotary clubs will now do online meetings including the upcoming other important Club events like Induction. DGE Riezl Reyes, on his part, made an appeal that IPP should closely mentor the incoming President so that smooth transition is attained. DGE Riezl also reminded Clubs to register their new set of officers for the RY 2020-2021 and already set goals.

3 May 2020

Dear Esteemed Rotarians and Rotaractors of District 3860,

The District Conference (DISCON) Committee has decided to cancel the DISCON this coming May 13, 14 and 15, 2020. I know that you have always looked forward to the DISCON but because of travel restrictions and safety issues, this may not be possible anymore. Your safety takes the highest priority at this time.

In lieu of the DISCON, we will be expanding our souvenir program into a coffee table book that shall contain the history of Rotary and the District, the Speaker Profiles and their Presentations, Club Awards and Recognition based on the Balanced Score Card and the Rotary and Presidential Citations, and other highlights. In line with club awards, the deadline for submission of reports will now be on June 30, 2020 while target publication of the coffee table book will be on the second week of August 2020. As the DISCON kits have already been prepared as early as February, we will find ways on how we can deliver them to you. The coffee table book, certificates and awards, will be included, too.

We are consolidating all records of those who have paid for the individual registration, club listing, advertisements and sponsorships. As soon as we have finished accounting, we will inform you about the procedures on how to get a refund.

Thank you so much for your support and understating. Keep safe always!

Yours in Rotary,

Omar Maxwell P. Espina Chairman DISCON 2020 RI District 3860

Alvin P. Olalo President of Host Club Rotary Club of Cebu West