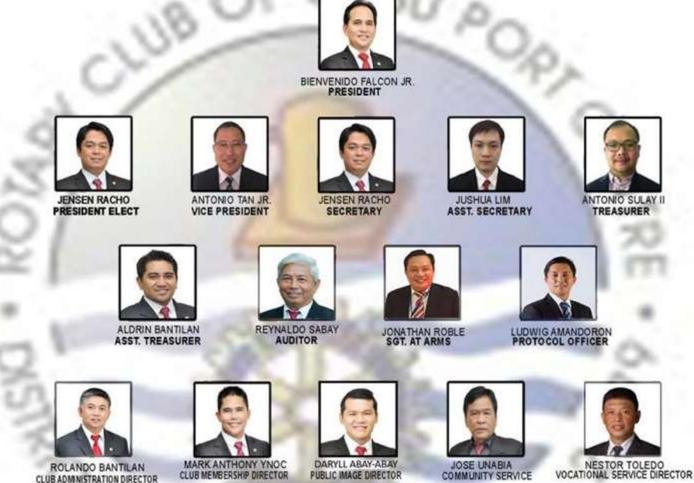

# CLUB OFFICERS AND DIRECTORS

**ROBERT BARQUILLA** YOUTH SERVICE DIRECTOR

MASAO KOIKE INTERNATIONAL SERVICE DIRECTOR THE ROTARY FOUNDATION CHAIRMAN

EDWARD GO

RODIEN PACA

General Membership Meeting - May 18, 2020 (Week 49)

# Incoming Board of Directors RY 2020-2021

President Vice President Secretary **Assistant Secretary** Treasurer Auditor **Club Admin Protocol Officer** Membership Vocational **Public Image** TRF International Service **Youth Service** Sgt. At Arms Service Project Asst. Service Project **Immediate Past President** 

- Jensen Racho
- Aldrin Bantilan
- John Sulay
- Ludwig Amandoron
- Boboy Tan
- Daryll Abay-abay
- Jack Jamero
- George Hong
- Chilo Delator
- Nestor Toledo
- Robert Barquilla
- Tony Ynoc
- Marcy Koike
- Kit Daleon
- Joshua Lim
- Boy Unabia
- Rey Sabay
- Jun Falcon