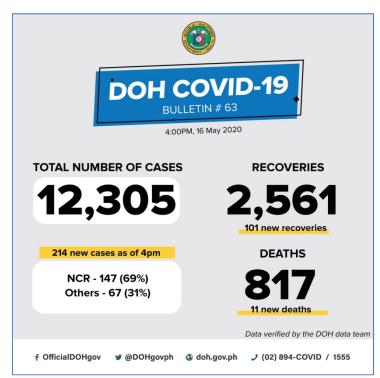

### **UPDATES/SITUATION REPORT: COVID-19**

| Province/HUC<br>/Group          | TOTAL<br>Confirmed<br>COVID-19                                         | Additional Confirmed<br>COVID-19<br>For 13 MAY 2020                                                           |                                                       |                        |           | CFR   |
|---------------------------------|------------------------------------------------------------------------|---------------------------------------------------------------------------------------------------------------|-------------------------------------------------------|------------------------|-----------|-------|
|                                 |                                                                        | Community<br>Isolation/<br>Hospital<br>admission                                                              | Close<br>Setting                                      | Laboratory<br>Negative | DEATH     |       |
| Bohol                           | 1*                                                                     | 0                                                                                                             | 0                                                     | 0 (1)                  | 0         | 0     |
| Cebu                            | 55                                                                     | 3 (VSMMC<br>SNL)<br>0 (CTRL-<br>MFCT)                                                                         | 0<br>(37)***                                          | 1<br>(4)               | 0<br>(8)  | 14.55 |
| Negros<br>Oriental              | 4                                                                      | 0                                                                                                             | 0                                                     | 0 (2)                  | 0<br>(2)  | 50%   |
| Siguijor                        | 0                                                                      | 0                                                                                                             | 0                                                     | 0                      | 0         | 0     |
| Cebu City                       | 1,715<br>less one case<br>due to double<br>reporting on 10<br>May 2020 | 12 (VSSMC<br>SNL)<br>3 (CTRL-<br>MFCT)                                                                        | 0<br>(337)**                                          | 3<br>(67)              | 1<br>(14) | 0.82% |
| Lapu-Lapu<br>City               | 49                                                                     | 0                                                                                                             | 0                                                     | 0 (16)                 | 0(1)      | 2.04% |
| Mandaue City                    | 111                                                                    | 0                                                                                                             | 1<br>(VSMMC-<br>SNL)<br>0 (CTRL-<br>MFCT)<br>(87)**** | 1<br>(5)               | 0<br>(3)  | 2.70% |
| Health<br>Workers               | 4                                                                      | 0                                                                                                             |                                                       | 0<br>(2)               | 0         | 0     |
| Repatriates<br>on<br>Quarantine | 18                                                                     | 0                                                                                                             |                                                       | 0                      | 0         | 0     |
| TOTAL                           | 1,957                                                                  | 16<br>4 REPEATS (VSMMC SNL)<br>3<br>1 REPEAT (CTRL-MFCT)<br>TOTAL NEW POSITIVE: 19<br>TOTAL TEST POSITIVE: 24 |                                                       | 97                     | 28        | 1.43% |