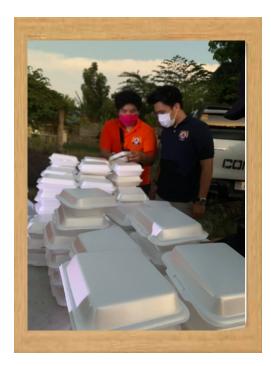

The Club Meeting had discussed the following:

<u>1. Soup Kitchen at Brgy. Labangon, Cebu City.</u> PP Toby Florendo as the project Chairman reported to the Club that the Soup Kitchen had started last Monday, May 11, 2020. There were more than 600 beneficiaries that we served on the first day of operation. The served food is composed of Chicken, Vegetables and Rice. Meanwhile, we

*RCCPC "*Soup Kitchen" at Brgy. Labangon, Cebu City

*RCCPC* "Soup Kitchen" at Brgy. Labangon, Cebu City

**RCCPC** Bihon food donation to the frontliners of Coastguard c/o Treas. John Sulay

**RCCPC** Donation of face-shields and alcohol at LGU Consolacion (c/o Rtn. Aldrin Bantilan)