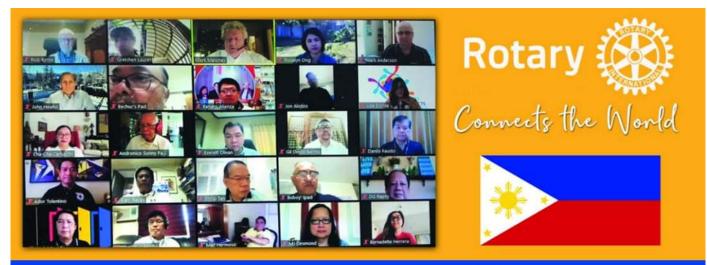

**Zoom Virtual Meeting**. Last Monday, (May 11, 2020), RCCPC had the Virtual Club Meeting at 8:00 o'clock in the evening. The meeting was ended at 10:00PM. Thanks to the following Rotarians who made their attendance, to wit: 1. Pres. Jun Falcon, 2. VP Buboy Tan, 3. Rtn. Lester delos Santos, 4. Treas. John Sulay, 5. Rtn. Jun Vinculado, 6. PDG Anton Florendo, 7. PP Toby Florendo, 9. DITO Jeff Tan, 10. Rtn. Walter Ong, 11. Dir. Ludwig Amandoron 12. Asst. Treasurer Aldrin Bantilan 13. PP Sam Tiu, 14. PAG Boy Unabia 15. Rtn. Silver Cepeda and 21. yours truly, Sec. Jensen Racho.

Last Saturday evening, our District 3860 held another Town Hall and invited – among others - the Champion Presidents under the term of DG Philip Tan. On that meeting, DG Philip reiterated that DISCON & DISTAS are now officially cancelled. With our new norm now, i.e. online, DG Philip is hoping that all Rotary clubs will now do online meetings including the upcoming other important Club events like Induction. DGE Riezl Reyes, on his part, made an appeal that IPP should closely mentor the incoming President so that smooth transition is attained. DGE Riezl also reminded Clubs to register their new set of officers for the RY 2020-2021 and already set goals.