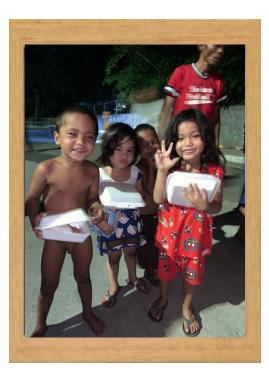

The Club Meeting had discussed the following:

<u>1. Soup Kitchen at Brgy. Labangon, Cebu City.</u> PP Toby Florendo as the project Chairman reported to the Club that the Soup Kitchen had started last Monday, May 11, 2020. There were more than 600 beneficiaries that we served on the first day of operation. The served food is composed of Chicken, Vegetables and Rice. Meanwhile, we

*RCCPC "*Soup Kitchen" at Brgy. Labangon, Cebu City

*RCCPC* "Soup Kitchen" at Brgy. Labangon, Cebu City

**RCCPC** Bihon food donation to the frontliners of Coastguard c/o Treas. John Sulay

**RCCPC** Donation of face-shields and alcohol at LGU Consolacion (c/o Rtn. Aldrin Bantilan)