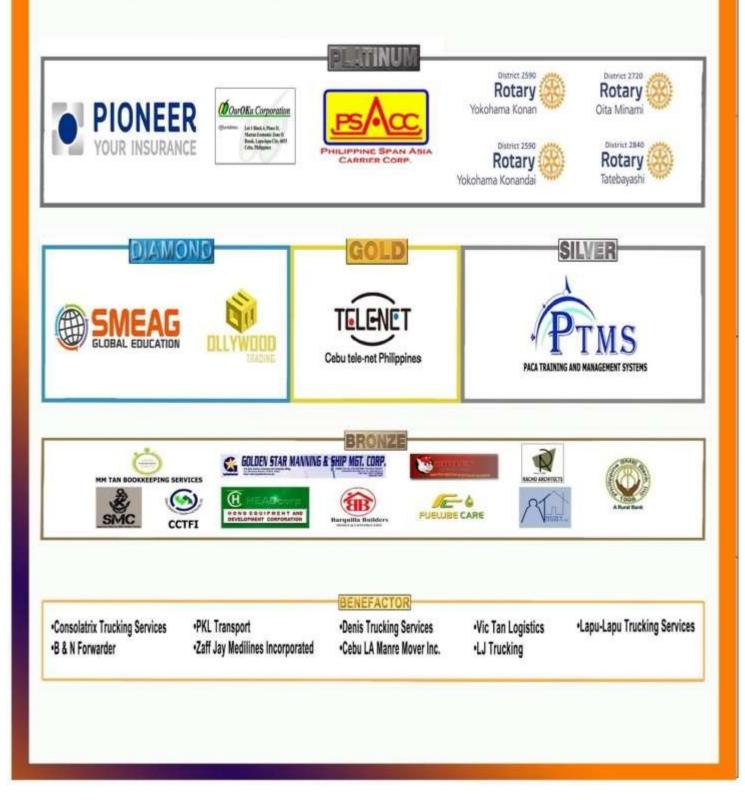

# **35<sup>TH</sup> INDUCTION SPONSORS**

Office Address :

Rotary Club of Cebu Port Center at Tanahayanis, on Mary 20-22, 2009 Rosted By ROTARY CLUB OF TATEBAYASHI

> Lot 1 Block 4, Phase II, Mactan Economic Zone II Basak, Lapu-lapu City, 6015 Cebu, Philippines